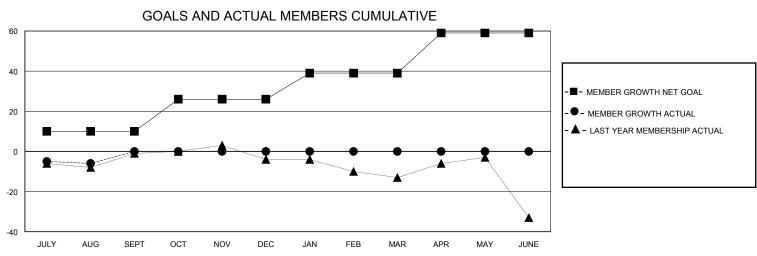

## District 202 F

Results as of: 8/31/2024

| GMT: | LOCATION NEW ZEALAND | GMT CA |
|------|----------------------|--------|

| Clubs                 |               |           |               | Members               |                       |                         |                                                    |  |
|-----------------------|---------------|-----------|---------------|-----------------------|-----------------------|-------------------------|----------------------------------------------------|--|
| RESULTS FOR 2024-2025 |               |           |               | RESULTS FOR 2024-2025 |                       |                         |                                                    |  |
| QUARTER               | NEW CLUB GOAL | NEW CLUBS | DROPPED CLUBS | QUARTER MEMB          | ER GROWTH NET<br>GOAL | MEMBER GROWTH<br>ACTUAL | DROPPED<br>MEMBERS ACTUAL<br>(including transfers) |  |
| JULY/AUG/SEPT         | 0             | 0         | 1             | JULY/AUG/SEPT         | 10                    | 20                      | 17                                                 |  |
| OCT/NOV/DEC           | 1             | 0         | 0             | OCT/NOV/DEC           | 16                    | 0                       | 0                                                  |  |
| JAN/FEB/MAR           | 0             | 0         | 0             | JAN/FEB/MAR           | 13                    | 0                       | 0                                                  |  |
| APR/MAY/JUNE          | 0             | 0         | 0             | APR/MAY/JUNE          | 20                    | 0                       | 0                                                  |  |